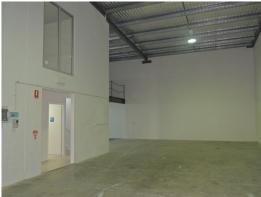

## **Large Industrial Unit With Incentives On Offer**

- \* 314m2\* total floor space
- \* 231m2\* ground floor
- \* 83m2\* mezzanine
- \* Outgoings included
- \* Air-conditioned throughout
- \* 3 phase power
- \* Motorised roller door
- \* Wide loading to warehouse
- \* Own amenities
- \* 6 allocated car parking bays
- \* Motivated landlord with incentives on offer for a 2 year + lease term
- \* Property is available now