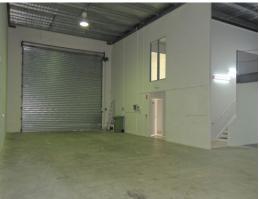

## **Large Industrial Unit With Incentives On Offer**

- \* 314m2\* total floor space
- \* 231m2\* ground floor
- \* 83m2\* mezzanine
- \* Outgoings included
- \* Air-conditioned throughout
- \* 3 phase power
- \* Motorised roller door
- \* Wide loading to warehouse
- \* Own amenities
- \* 6 allocated car parking bays
- \* Motivated landlord with incentives on offer for a 2 year + lease term
- \* Property is available now