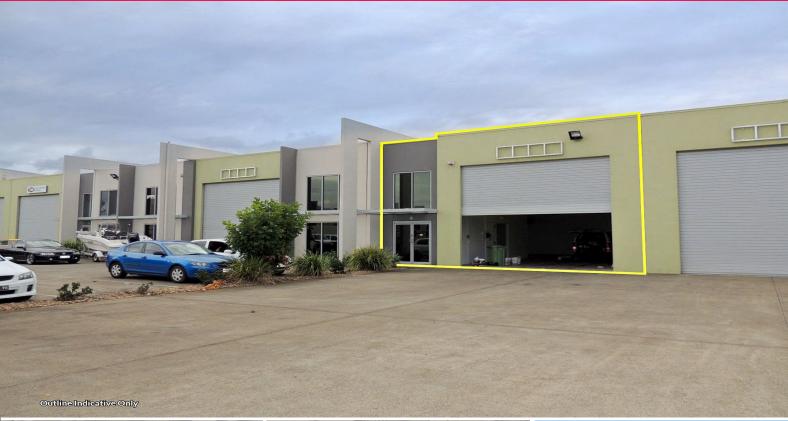

## **Large Industrial Unit With Incentives On Offer**

- \* 314m2\* total floor space
- \* 231m2\* ground floor
- \* 83m2\* mezzanine
- \* Outgoings included
- \* Air-conditioned throughout
- \* 3 phase power
- \* Motorised roller door
- \* Wide loading to warehouse
- \* Own amenities
- \* 6 allocated car parking bays
- \* Motivated landlord with incentives on offer for a 2 year + lease term
- \* Property is available now

Industrial

FOR LEASE

314sqm