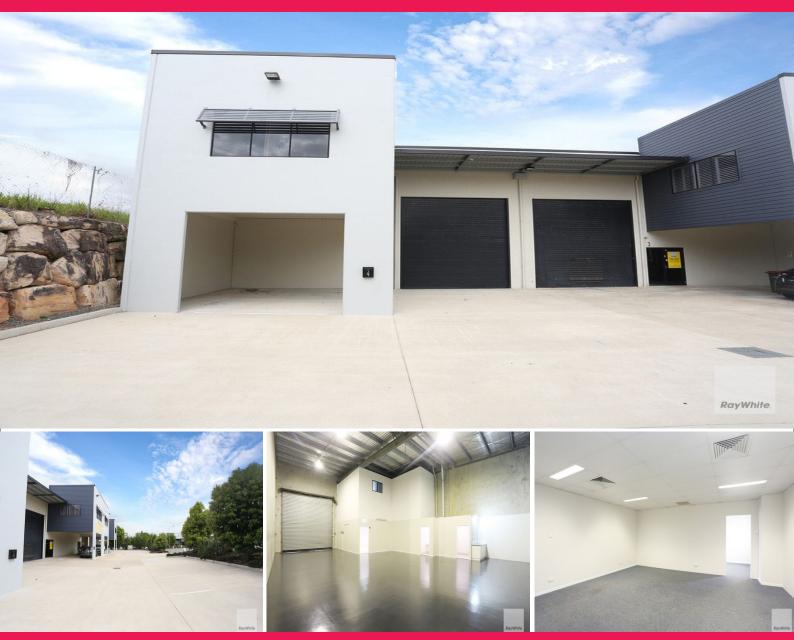

### **Newly Renovated Warehouse For Lease**

Ray White Commercial Northern Corridor Group is please to offer 4/11-15 Baylink Avenue, Deception Bay for Lease.

- Newly renovated 292m2 warehouse comprising of 172m2 Warehouse space and 120m2 of office/showroom
- Ducted air-conditioning
- Two separate offices and one large open plan area
- Container height electric roller door
- Internal amenities including a disabled toilet
- Two exclusive under cover car parks
- Freshly painted warehouse floor