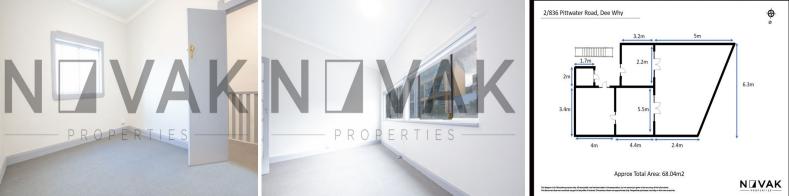

## 2/836 Pittwater Road, Dee Why NSW 2099

## | Net Floor Area 68sqm

- | Perfect for retail, medical, consulting, beauty
- | High traffic location with huge passer by hot spot
- | 4 separate rooms + common area
- | Rear lane access perfect for deliveries
- | Full 5.8m glass frontage onto Pittwater Rd!
- | Grand ceilings at 3.2m+ for great atmosphere
- | Splashed with natural light
- | Excellent signage opportunities directly onto Pittwater Road
- | Dee Why main bus stop 300m away!
- | Major passerby traffic location great for any business
- | Recently renovated move in now!
- | Toilet and shower amenities included
- | Plumbing access throu