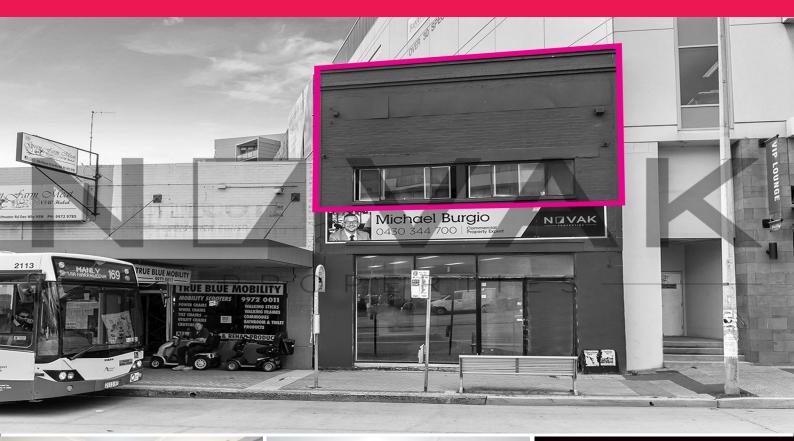

## 2/836 Pittwater Road, Dee Why NSW 2099

## SECOND STOREY EXPOSURE FOR YOUR BUSINESS

## | Net Floor Area 68sqm

- | Perfect for retail, medical, consulting, beauty
- | High traffic location with huge passer by hot spot
- | 4 separate rooms + common area
- | Rear lane access perfect for deliveries
- | Full 5.8m glass frontage onto Pittwater Rd!
- | Grand ceilings at 3.2m+ for great atmosphere
- | Splashed with natural light
- | Excellent signage opportunities directly onto Pittwater Road
- | Dee Why main bus stop 300m away!
- | Major passerby traffic location great for any business
- | Recently renovated move in now!
- | Toilet and shower amenities included
- | Plumbing access throu