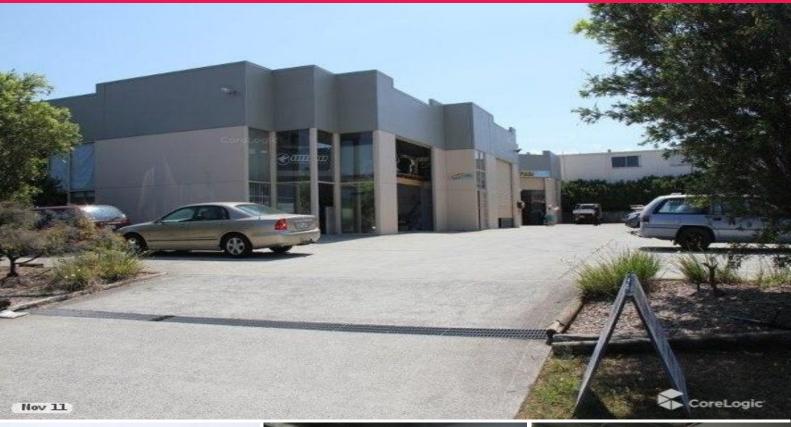

## 1/17 Hutchinson Street, Burleigh Heads QLD 4220

## FRONT WAREHOUSE WITH OFFICES - EASY ACCESS TO M1 (3 PHASE POWER)

Phone enquiries - please quote property ID 20998

\* Front Warehouse of 205m2 with additional Mezzanine Office & amp; Storage Space

- \* 6 Car Park Spaces
- \* (3 PHASE POWER)
- \* Easy access to the M1 Motorway and major arterial routes.
- \* Warehouse Glass door entrance
- \* Close to shops & amp; amenities and Bermuda Street
- \* Plenty of natural light
- \* Side court yard area (entrance)

This property will suit many applications I

Industrial FOR LEASE

205sqm