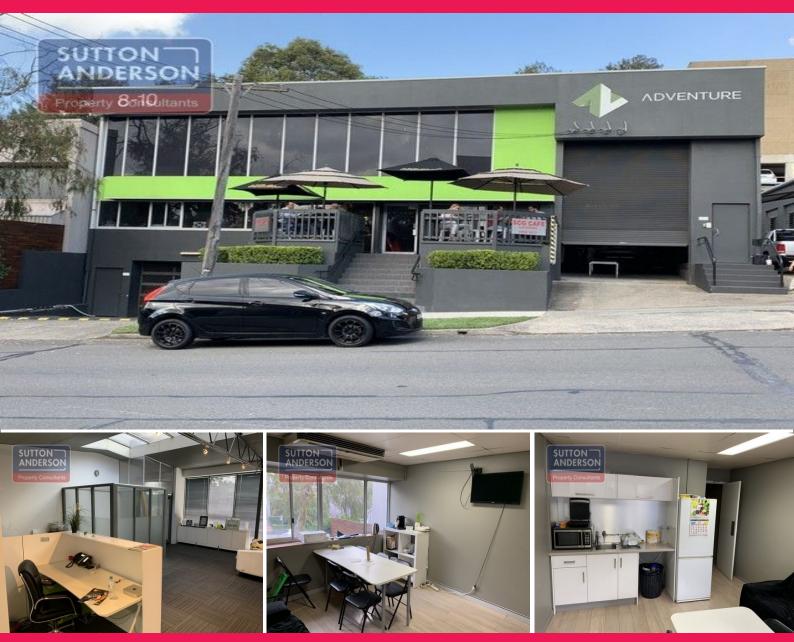

8-10 Cleg Street, Artarmon NSW 2064

## **Fantastic Freestanding Industrial Building**

Freestanding building located in Cleg Street Artarmon with huge amount of parking. Close to cafe's, gyms, swim centre and more. Walk to St Leonards or Artarmon Stations.

The warehouse is clear span and has an approx clearance of 6m. Upstairs there is a small office with a modern fit out with a few offices, large reception area and waiting area.

On the lower ground floor, there is a large car park for approx sixteen cars.