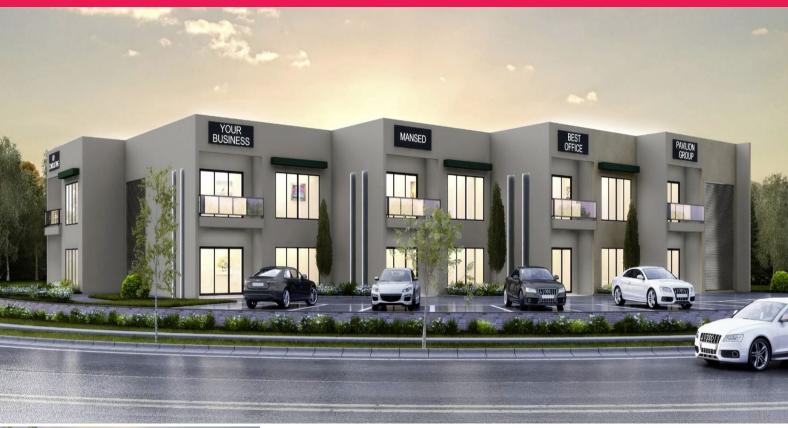

## **Brand New Warehouse Development**

75 Sawmill Circuit is a brand new very unique Warehouse development. Opportunity to purchase or lease within the burgeoning area of Hume, very wide roads and 500m off the Monaro Highway.

**Development Features:** 

- 6m High ceilings with high roller doors
- Concrete walls and partition walls
- Architecturally designed
- Upstairs balconies to front of building for optional mezzanine areas-
- Street frontage to all units
- Separate rear access
- On site car parking spaces
- Only 4 units remainin