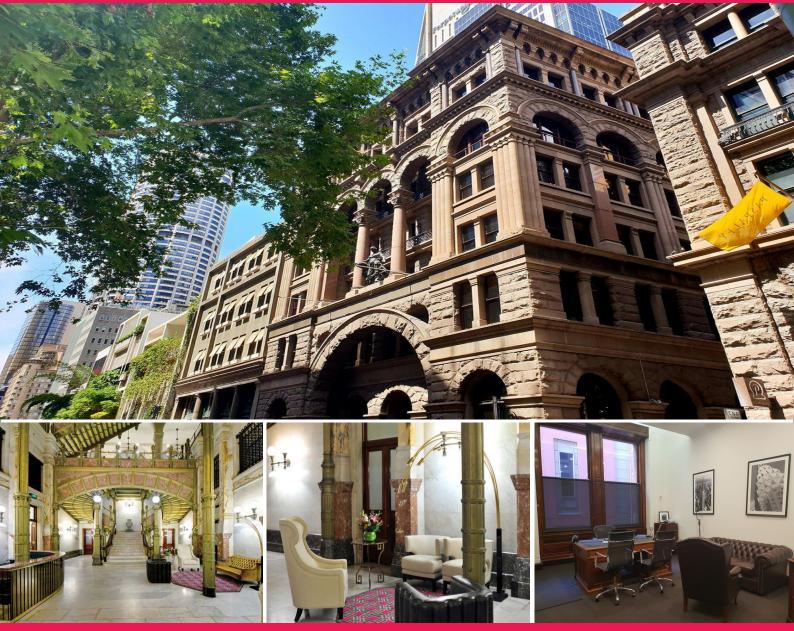

## 2/350 George Street

350 George Street is the heritage listed property located between Angel Place and Hunter Street, surrounded by venues including Mercado, Felix, Ivy and Ash Street Cellars. The building is situated moments from Martin Place & Wynyard and offers on-site concierge/building management.

- Open plan office suite with good natural light
- Excellent ceiling heights throughout and large windows
- Access to furnished boardroom available by prior booking
- Casual meeting and waiting areas at ground level, can be leased furnished or unfurnished

Offices FOR LEASE

35sqm