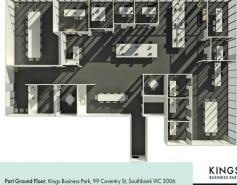

## Rare leasing opportunity at Kings Business Park with contactless car park

All Agents welcome? attractive referral incentives apply!

This spacious ground floor office at Kings Business Park features several private offices, an open plan collaborative area, executive boardroom and a large kitchen/break out area for its tenants. With views looking onto Coventry Street and plenty of natural light, this suite provides the perfect professional work environment for a team of up to 40 people.