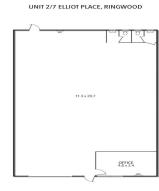

• Building area | 235m2 approximately

• Office & toilet amenities • Ample onsite car parking • Zoning | Industrial 1 Industrial FOR LEASE

240sqm