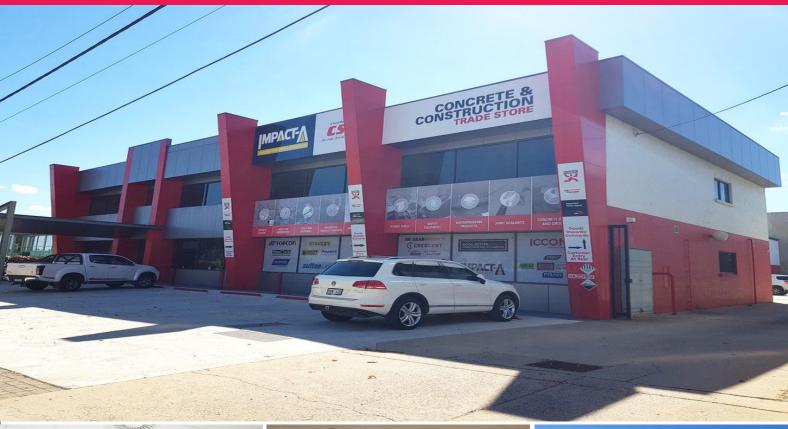

## 96-98 Barrier Street, Fyshwick ACT 2609

## **Quality First Floor Office in Prime Location**

Refurbished office well located opposite Harvey Norman in a modern prominent building. This first floor office is approximately 550sqm; it has recently been refurbished and has an excellent outlook, great natural light, toilet facilities, air conditioning system and 12 on-site car spaces.