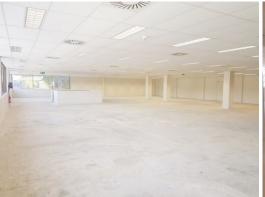

## **Quality First Floor Office in Prime Location**

Refurbished office well located opposite Harvey Norman in a modern prominent building. This first floor office is approximately 550sqm; it has recently been refurbished and has an excellent outlook, great natural light, toilet facilities, air conditioning system and 12 on-site car spaces.