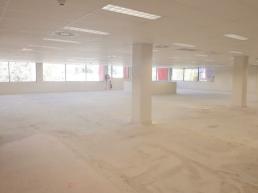

## **Quality First Floor Office in Prime Location**

Refurbished office well located opposite Harvey Norman in a modern prominent building. This first floor office is approximately 550sqm; it has recently been refurbished and has an excellent outlook, great natural light, toilet facilities, air conditioning system and 12 on-site car spaces.