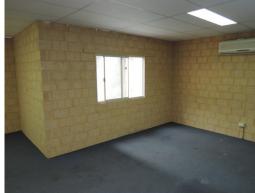

## **Good Value! Well Positioned Industrial Factory Unit**

Ray White Commercial (WA) is pleased to present this well-positioned office/warehouse along Brolo Court, O'Connor. The property is a good quality high-truss factory unit featuring 296m2 of workshop/warehouse floor area plus 64m2 of carpeted and air conditioned office over two levels.