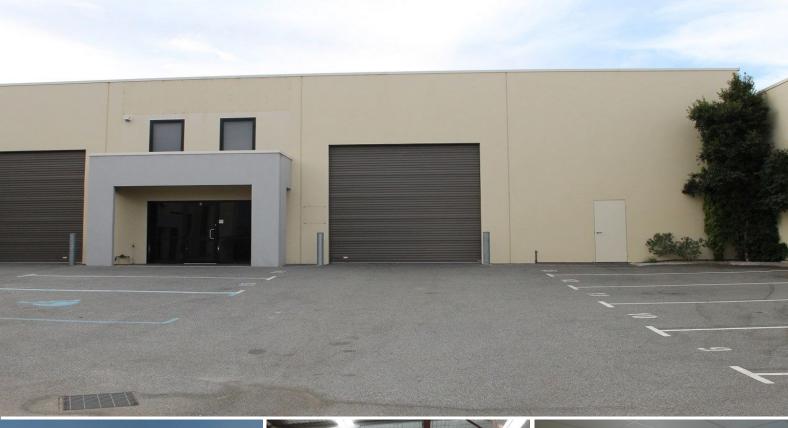

## **Good Value! Well Positioned Industrial Factory Unit**

Ray White Commercial (WA) is pleased to present this well-positioned office/warehouse along Brolo Court, O'Connor. The property is a good quality high-truss factory unit featuring 296m2 of workshop/warehouse floor area plus 64m2 of carpeted and air conditioned office over two levels.

Further features include;

- \* High Truss Height
- \* Good drive-in roller door access
- \* 3 phase power
- \* Painted Floors
- \* Parking available on-site

For further information

Industrial FOR LEASE

360sqm