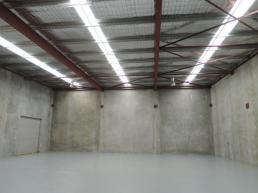

## **Good Value! Well Positioned Industrial Factory Unit**

Ray White Commercial (WA) is pleased to present this well-positioned office/warehouse along Brolo Court, O'Connor. The property is a good quality high-truss factory unit featuring 296m2 of workshop/warehouse floor area plus 64m2 of carpeted and air conditioned office over two levels.

Further features include;

- \* High Truss Height
- \* Good drive-in roller door access
- \* 3 phase power
- \* Painted Floors
- \* Parking available on-site

For further information

Industrial FOR LEASE

360sqm