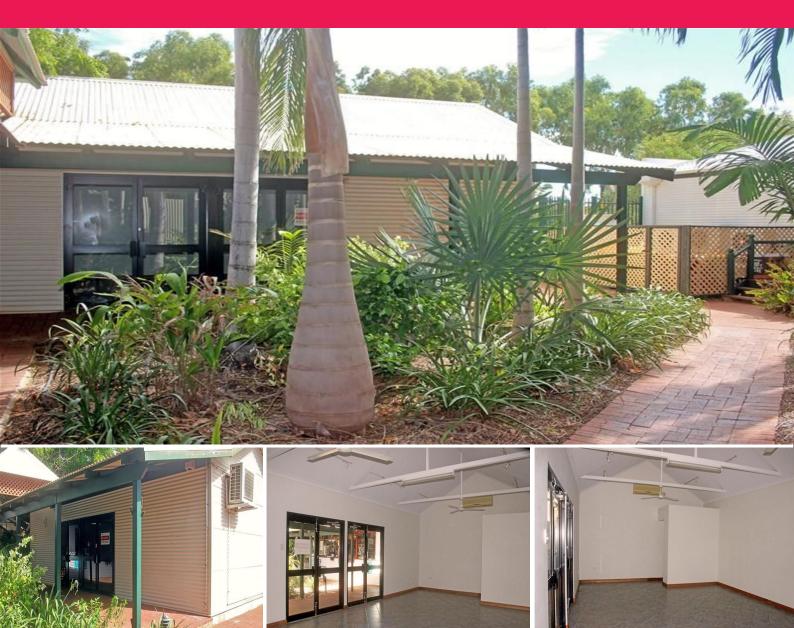

## 9/25 Carnarvon Street, Broome WA 6725

## Retail Shop in the heart of Chinatown

This fantastic retail opportunity ideally located next to Johnny Chi Lane and set amongst shady gardens is the perfect place to relocate or establish your business.

- -45sqm retail/ office space with veranda
- -Located near Shady Lane Caf
- -Central & convenient Chinatown location
- -Open showroom with window display
- -Monthly Rental 1,312.50 + GST per month
- -Monthly Outgoings approx. \$491.11 + GST per month