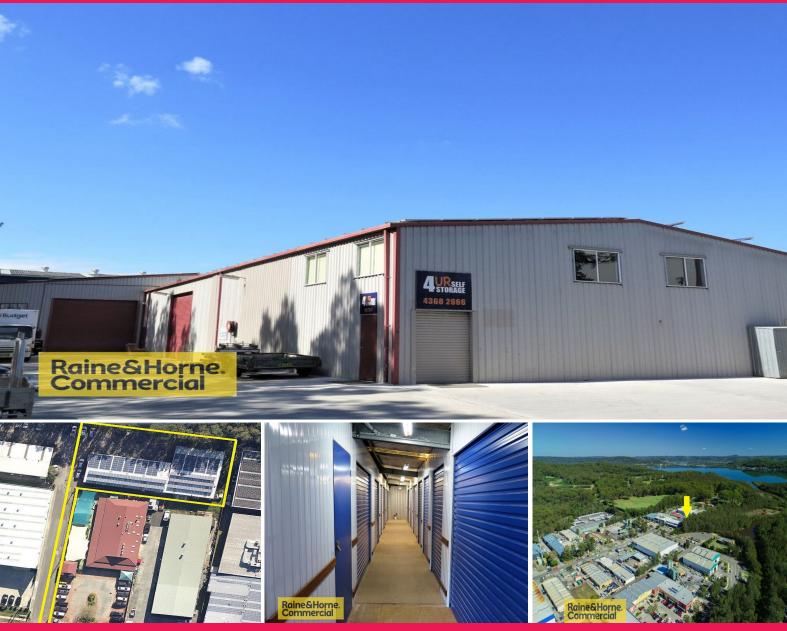

## **Multi-tenanted freehold Industrial**

Located in a tightly held Industrial Estate on the Central Coast is this multi-tenanted freehold Industrial property. Comprising of sixty-five (65) storage units & three (3) other Industrial units, the property has fantastic tenancy diversification & would be a welcome addition to your portfolio.

Features include:

- -Freehold Industrial
- -Multiple tenants
- -DA approved for 205 storage units in total (65 in operation)
- -Self-Storage business in place Owner managed
- -Growth area
- -Proximity to transport services
- -Substantial solar power generation