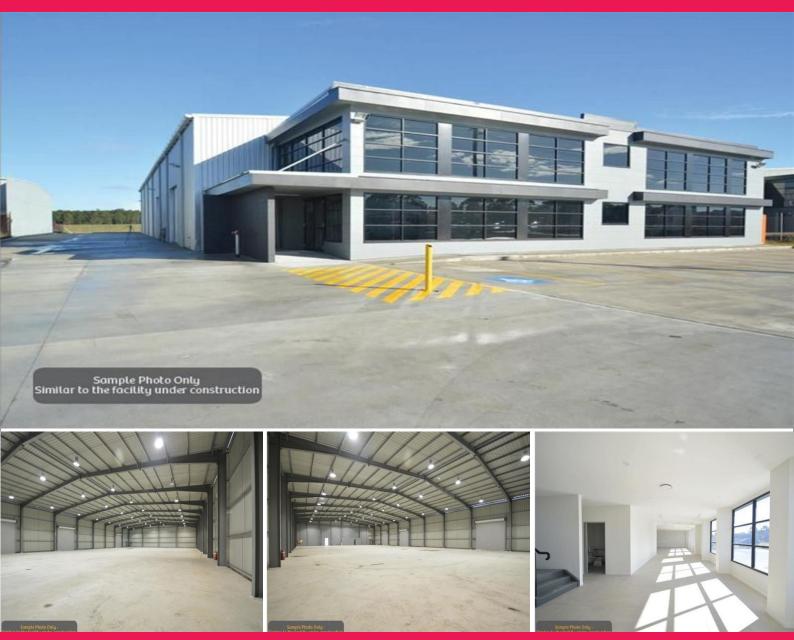

## **DUE TO BE COMPLETED LATE 2019**

Building Area: 1,704m2(approx)

This industrial facility is now under construction and is located in arguably one of the best industrial estates in the Hunter Valley.

Key Features include:

- \* Workshop/warehouse 1350m2(approx)
- \* Stylish offices over two levels with air conditioning
- \* Separate workshop amenities with shower
- \* Three high clearance roller doors
- \* Great staff amenities
- \* Good staff & customer car parking
- \* Full security fenced