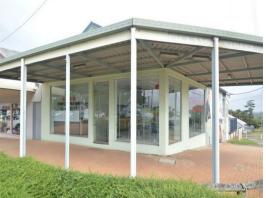

## **Food and Beverage Opening**

Building Area: 176m2(approx)

An opportunity is available to occupy one of the only Restaurant and Takeaway spaces available in Lang Street with excellent street presence and exposure on this corner block.