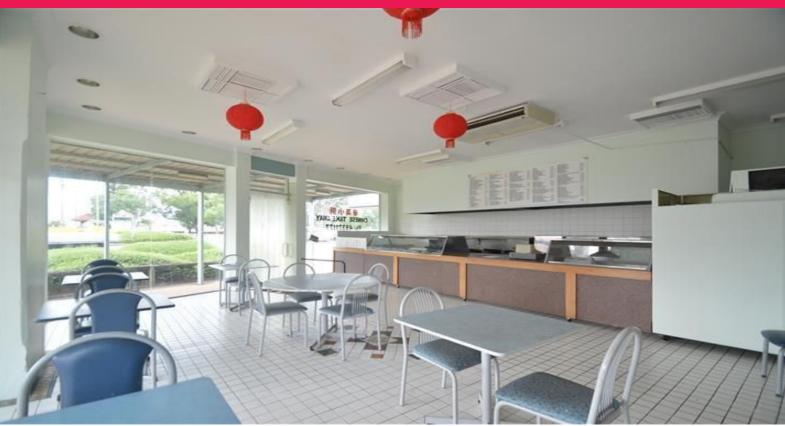

## **Food and Beverage Opening**

Building Area: 176m2(approx)

An opportunity is available to occupy one of the only Restaurant and Takeaway spaces available in Lang Street with excellent street presence and exposure on this corner block.

Internally the premise features:

- \* Kitchen and dining area
- \* Seating for approximately 20-25 Pax
- \* Air-conditioning
- \* Full bathroom
- \* Back of house storage

Previously housing a Ch

Retail

FOR LEASE