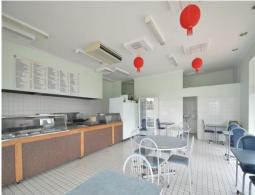

Internally the premise features:

- \* Kitchen and dining area
- \* Seating for approximately 20-25 Pax
- \* Air-conditioning
- \* Full bathroom
- \* Back of house storage

Previously housing a Ch

Retail

FOR LEASE