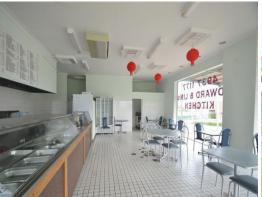

Internally the premise features:

- \* Kitchen and dining area
- \* Seating for approximately 20-25 Pax
- \* Air-conditioning
- \* Full bathroom
- \* Back of house storage

Previously housing a Ch

Retail

FOR LEASE