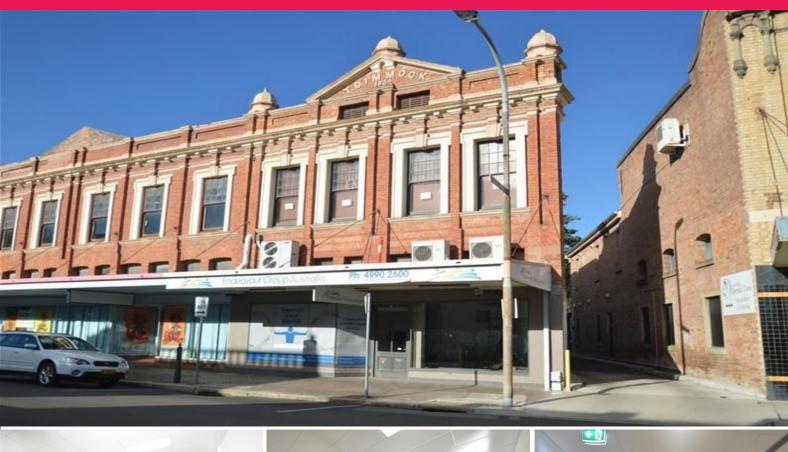

# 363 High Street, Maitland NSW 2320

## **Large Commercial Space**

Building Area: 920m2 (approx)

Located in High Street on the Eastern end, this versatile Commercial space of approximately 920m2 is over two levels is sure to suit a multitude of Commercial uses. The property benefits from expose to high pedestrian and vehicle traffic flow and ample parking option nearby. Features of this space include: