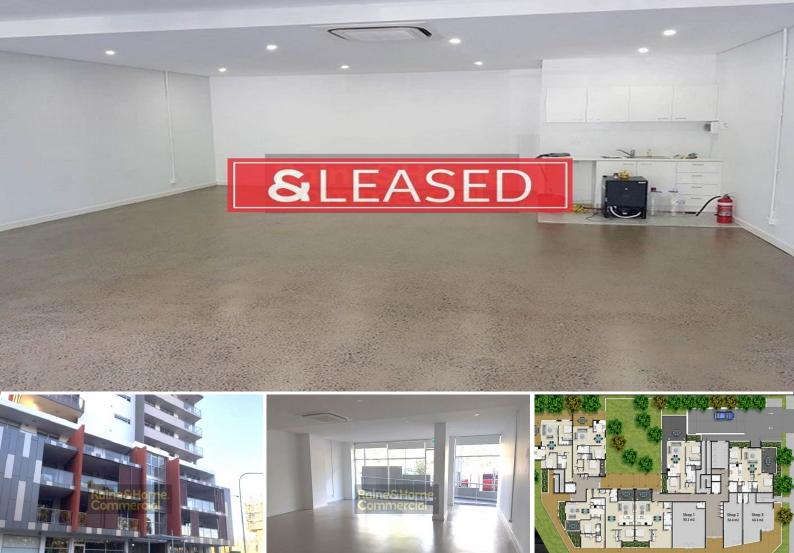

? Ground floor tenancy - 80m?

- ? Open plan layout with good natural light
- ? Polished concrete floors + air conditioning
- ? Kitchenette with internal amenities
- ? Ample off-street parking

Contact Daniel Krobot on 0411 215 339 or 02 4628 3455 for further details.