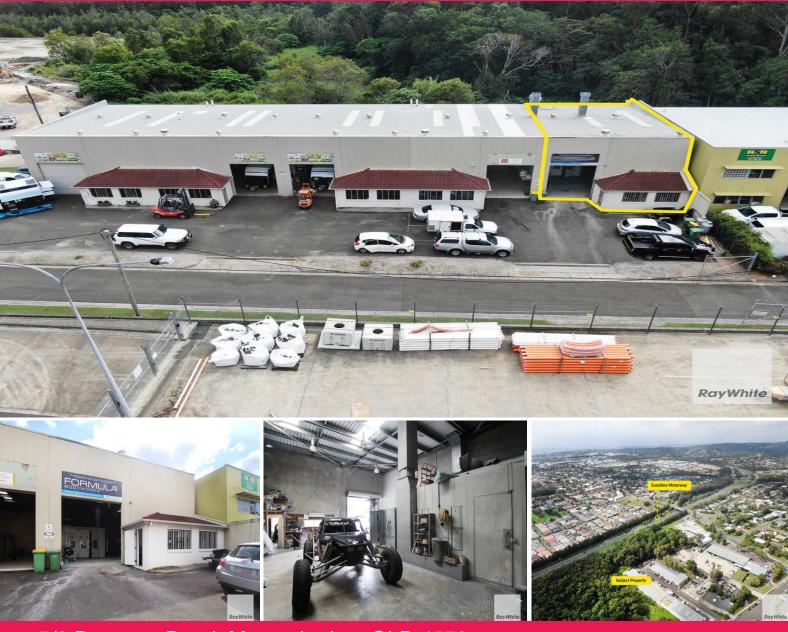

## **Central Maroochydore Warehouse**

Situated in a tightly held precinct, this warehouse offers 180m2 of functional warehouse and office space.

Minutes from the Sunshine Motorway & Sunshine Plaza the shed offers easy access to all key locations on the coast.

The current tenant is keen to stay in place having occupied the premises for 9 years, alternatively move in and set up your own thriving business.

For further information contact the exclusive marketing agents Jordan Hayes on 0417 999 331 or Michael Shadforth on 0488 981 076.