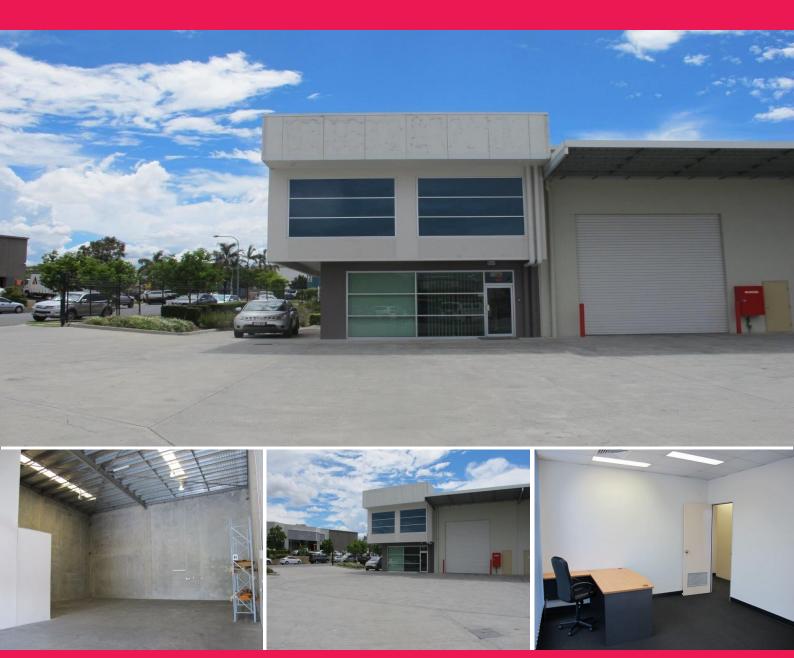

## Modern Tilt Panel Unit in the Heart of Acacia Ridge

- \* Corporate 485sqm unit with great presentation & exposure
- \* 305sqm of clear span warehouse with good internal height
- \* 180sqm of 2 level air conditioned offices
- \* Access by a single electric container height roller door
- \* Large concrete apron for easy load/unload ability
- \* Ample 3 Phase power
- \* Fully fenced complex with lockable gates
- \* Easy access to both Beaudesert & Boundary Roads
- \* Don't miss this great opportunity Available Now!

Outgoings: Paid by Tenant (approx. \$8,000 p/a)

Please Quote Property I

Industrial

FOR LEASE

485sqm