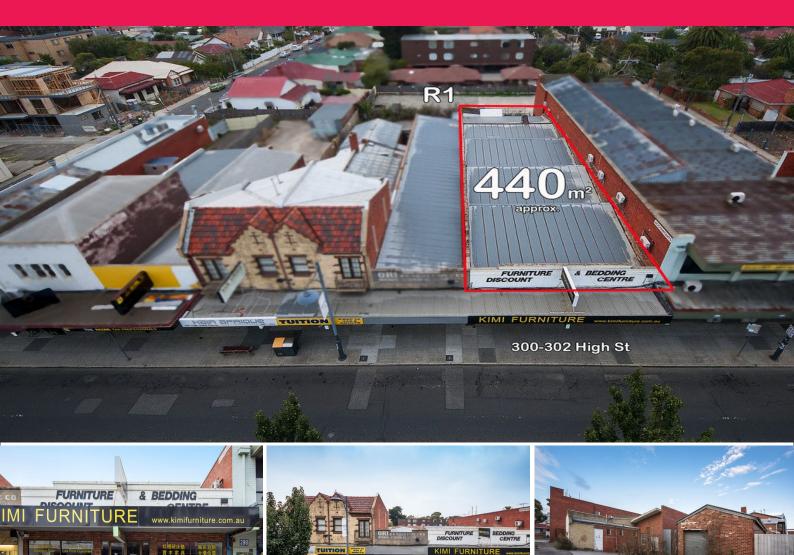

## Raine&Horne. Commercial

300-302 High Street, Preston VIC 3072

• Passing Income: \$40,517 PA

• Zoning- Priority Development Zone (PDV)

(allows up to 4 Levels plus Basement) • Land Area: 440 sq/m Building Area: 383 sq/m (Approx.)

• Great Exposure in ever Popular Preston Shopping Hub Precinct Site

TERMS 10% DEPOSIT - B

Retail

FOR SALE

Offers Over \$2,000,000-SOLD ANOTHER WANTED 383sqm