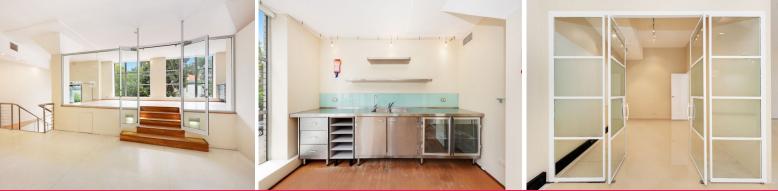

### Warehouse offices or showroom

36 Gosbell Street is a Warehouse building located near the junction of Boundary Street and McLachlan Avenue. This is a terrific opportunity to create a unique space for an office user, or a semi retail tenant seeking creative showroom space.

- Warehouse offices or showroom space, direct entry from Gosbell St
- Features high ceilings, large east facing widows, 2 entry points
- Street Signage potential, off street parking for 3 cars
- Independent air conditioning, male and female toilets, kitchen