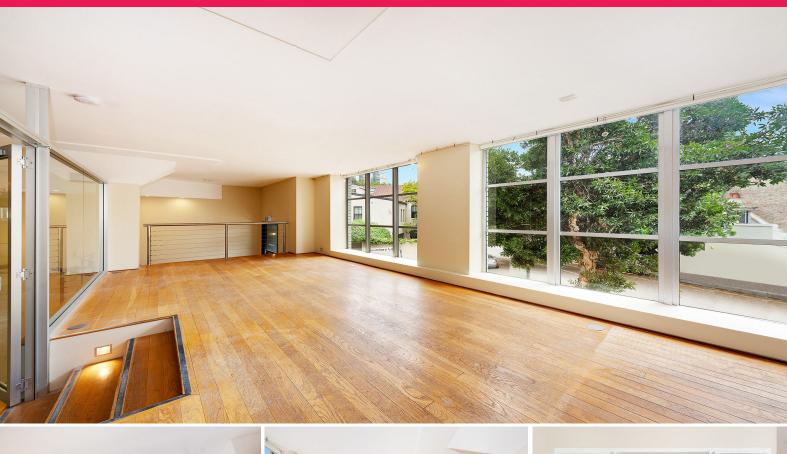

### Warehouse offices or showroom

36 Gosbell Street is a Warehouse building located near the junction of Boundary Street and McLachlan Avenue. This is a terrific opportunity to create a unique space for an office user, or a semi retail tenant seeking creative showroom space.

- Warehouse offices or showroom space, direct entry from Gosbell St
- Features high ceilings, large east facing widows, 2 entry points
- Street Signage potential, off street parking for 3 cars
- Independent air conditioning, male and female toilets, kitchen

Offices
FOR LEASE
\$450 psm pa gross plus GST
334sqm