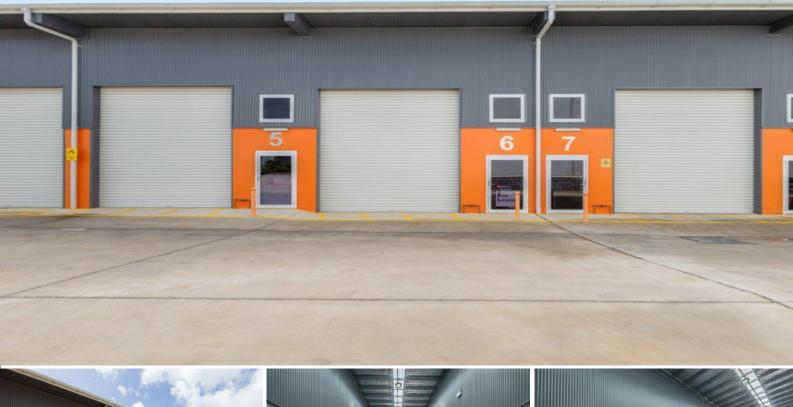

## **INDUSTRIAL UNIT IN A VIBRANT NEW PRECINCT!**

Approx. 108m2 ground floor warehouse with approx. 20m2 storage Mezzanine.

Bonus unique rear courtyard, concreted and fenced approx. 35m2, ideal for additional storage, outside work space or peaceful lunch area.

Precast concrete to 3 metres with estimated up to 8 metre internal clearance. (Lowest point 6.7m)

Inclusions comprise of glass entry doors, high bay windows front and rear, mezzanine

Automatic high and wide