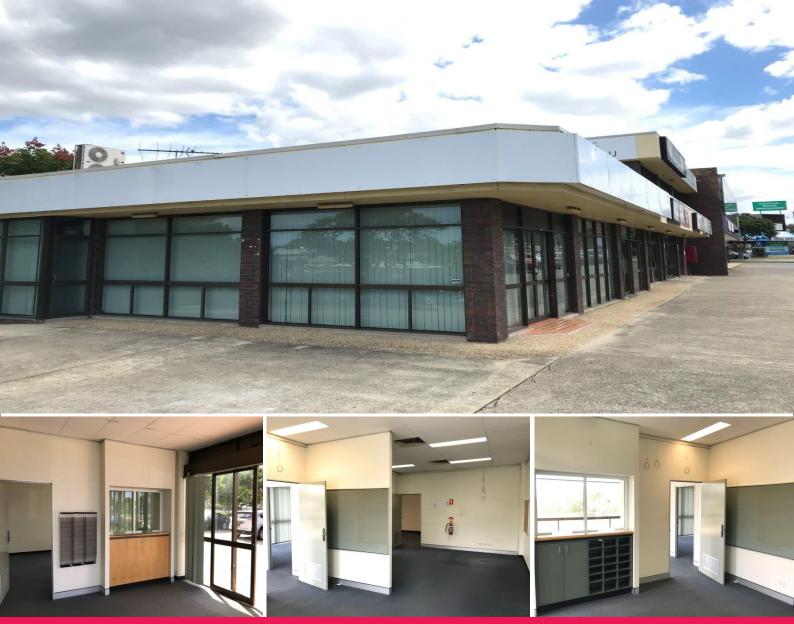

## 1 & 2/36 Wilbur Street, Logan Central QLD 4114

## **137sqm Office in Prominent Corner Position**

- \* Tidy office in heart of Logan Central
- \* 137sqm of ground floor office space
- \* Huge exposure to passing traffic on Wembley Road
- \* Great signage opportunity
- \* Ducted air-conditioning throughout
- \* Secure waiting area with reception window
- \* Combination of open plan and individual offices
- \* Automated sliding entry doors
- \* Data-cabled
- \* Kitchenette facilities
- \* Only minutes to the M1 and Logan Motorway

Outgoings: Included in Rent

Offices FOR LEASE Contact Agent 137sqm