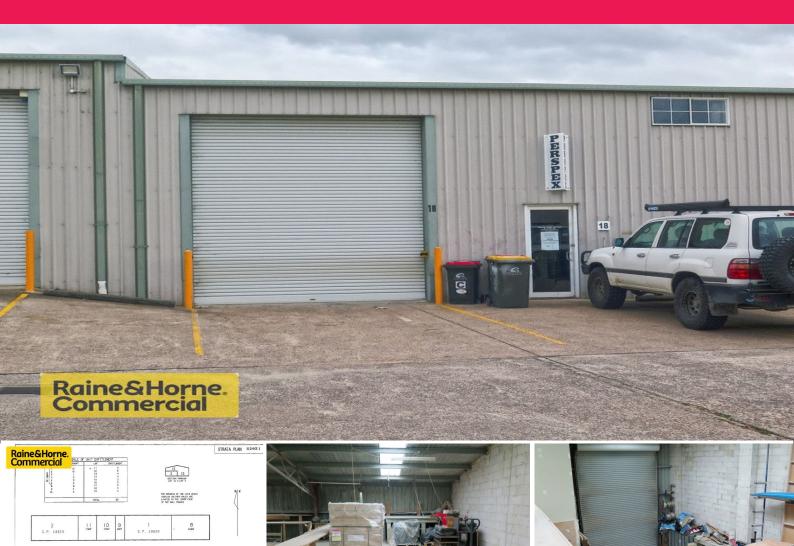

## Arizona Industrial For Sale - \$320,000 + GST

Great Industrial Unit in popular complex
High roller door
Neat Reception area
Workshop and warehouse off the reception area
Toilet and Kitchenette at rear

128m2 on the ground floor made up of Reception, Workshop & Warehouse 60m2 (approx) open mezzanine and office Water Rates - \$744.15 pa approx

Council Rates - \$763 pa approx

For Sale - \$320,000 + G

Industrial FOR SALE

Arizona Industrial \$320,000 + GST (if applicable) 177sgm

Raine&Horne. Commercial