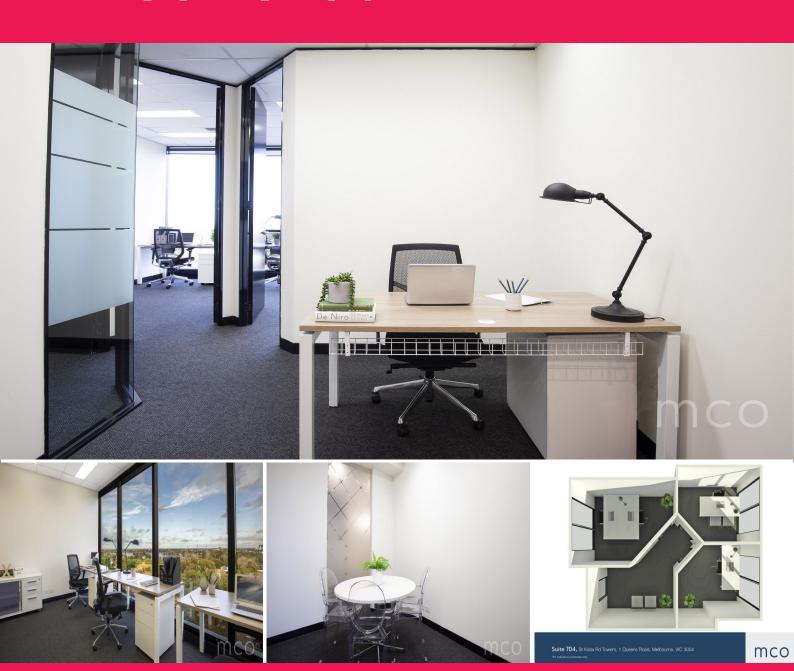

## Large Office with Natural Light and Stunning Albert Park Lake Views

Suite 704 at St Kilda Rd Towers delivers a spacious collaborative working space with one executive office, and the convenience of a reception area and a meeting room with stunning views over Albert Park Lake. This suite is filled with natural light, providing an energising setting to any work day for a team of up to 6 people.

Offices

FOR LEASE

39.8sqm

**DEAGUE GROU** 

**Melbourne Commercial** 

Office Sales & Leasing