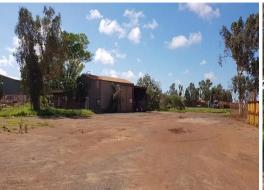

## **Prime location - Drive through access**

This property has drive through truck access from Pinga Street through to Pinnacles, giving your business ease of access and excellent street exposure.

The property features a huge 4830sqm yard, workshop, mechanic pit and office, complete with internal kitchen and bathroom facilities.

Property features:

4830m2 (approx) drive through site
Drive through access from Pinga Street to Pinnacles Street
13m x 7m Workshop
Mechanics pit
Office with internal kitchen & bathroom

Ca

Industrial FOR LEASE