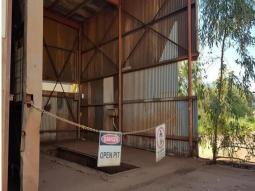

## **Prime location - Drive through access**

This property has drive through truck access from Pinga Street through to Pinnacles, giving your business ease of access and excellent street exposure.

The property features a huge 4830sqm yard, workshop, mechanic pit and office, complete with internal kitchen and bathroom facilities.

Property features:

4830m2 (approx) drive through site
Drive through access from Pinga Street to Pinnacles Street
13m x 7m Workshop
Mechanics pit
Office with internal kitchen & bathroom

Ca

Industrial FOR LEASE