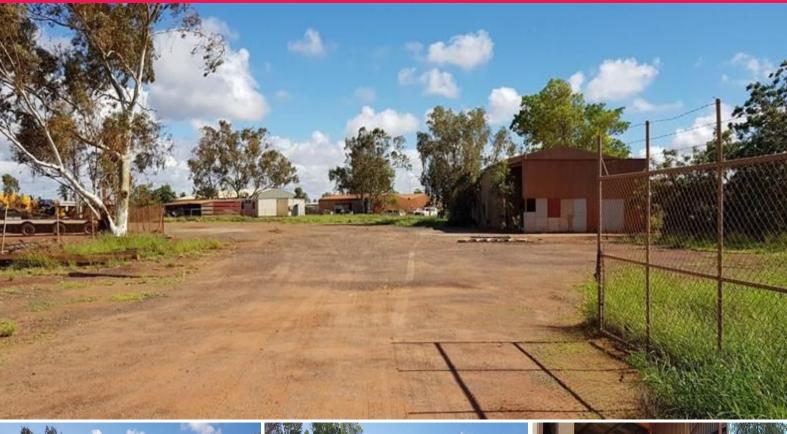

## **Prime location - Drive through access**

This property has drive through truck access from Pinga Street through to Pinnacles, giving your business ease of access and excellent street exposure.

The property features a huge 4830sqm yard, workshop, mechanic pit and office, complete with internal kitchen and bathroom facilities.

Property features:

4830m2 (approx) drive through site
Drive through access from Pinga Street to Pinnacles Street
13m x 7m Workshop
Mechanics pit
Office with internal kitchen & bathroom

Ca

Industrial FOR LEASE