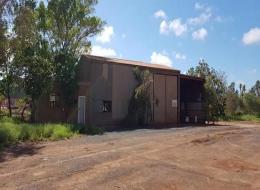

## **Prime location - Drive through access**

This property has drive through truck access from Pinga Street through to Pinnacles, giving your business ease of access and excellent street exposure.

The property features a huge 4830sqm yard, workshop, mechanic pit and office, complete with internal kitchen and bathroom facilities.

Property features:

4830m2 (approx) drive through site
Drive through access from Pinga Street to Pinnacles Street
13m x 7m Workshop
Mechanics pit
Office with internal kitchen & bathroom

Ca

Industrial FOR LEASE