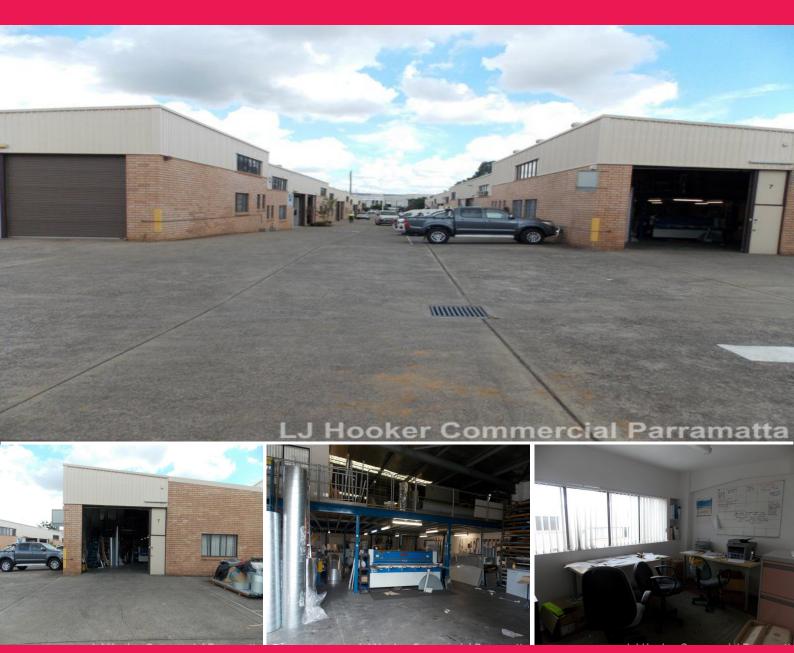

## Unit 7/7 Tucks Road, Seven Hills NSW 2147

## WAREHOUSE WITH MEZZANINE

Located only minutes from the M2 and M7 Motorways this unit is situated at the rear of well kept small complex. The warehouse area is perfectly set out to maximise the usable space. excellent truck access with the possibility to have containers at your door. Power run through out the unit perfectly set out for machinery.

Features include:

- 4 parking spaces located at the door
- access via 1 motorised roller shutter door
- Zoned IN1 General Industrial under Blacktown Council
- Council approved mezzanine contains an air-conditioned office.
- Security alarm system