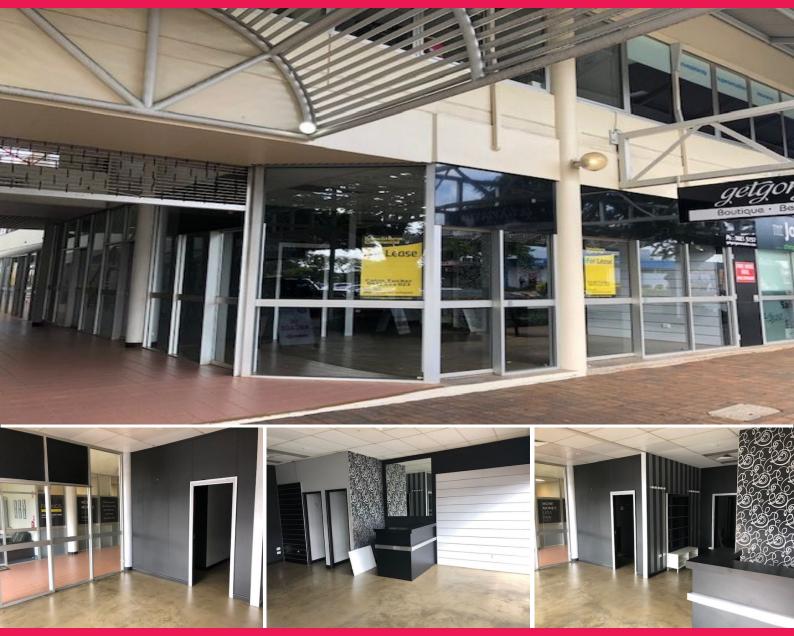

# 5&6/120 Bloomfield Street, Cleveland QLD 4163

## High Profile Retail/Office Space 26-81sqm

These retail/office tenancies have a prime corner position in the heart of Cleveland. The landlord is motivated to lease and will provide fit out incentives for the right tenant. Features include:

- \* Two tenancies available 26sqm and 55qm (total 81sqm)
- \* Glass frontage with ducted air conditioning throughout
- \* Entry available from both Bloomfield Street and arcade
- \* Currently fitted out as a boutique dress shop
- \* Landlord can reconfigure as required
- \* Own kitchenettes in each tenancy
- \* Secure complex with basement parking available
- \* Ideally suited for retail or service industries, allied health or professional office