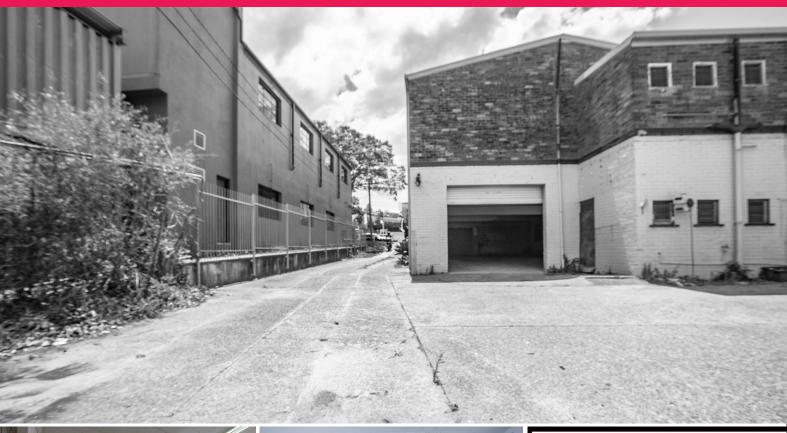

## Warehouse/15-17 West Street, Brookvale NSW 2100

## **EXCELLENT WAREHOUSE IN A SUPER BROOKVALE LOCATION!**

| Ground floor warehouse

- | Easy level access
- | Floor Area 164m2 (approx.)
- | Ceiling height from 2.6m 3.2m
- | Roller door 2.9m (w) x 2.7m (h)
- | 1 onsite parking spot
- | Would suit a wide range of businesses
- | Warehouse | Bulky goods| Vehicle repair
- | Boat building | Manufacturing | Showroom
- | Strong brick structure
- | Plenty of natural light
- | Open floor plan NO Columns
- | Wide open space for work and storage
- | Internal private bath