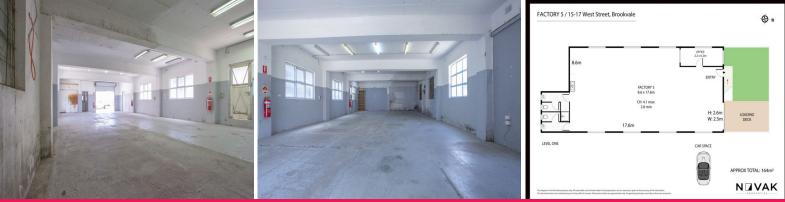

## Warehouse/15-17 West Street, Brookvale NSW 2100

## **EXCELLENT WAREHOUSE IN A SUPER BROOKVALE LOCATION!**

| Ground floor warehouse

- | Easy level access
- | Floor Area 164m2 (approx.)
- | Ceiling height from 2.6m 3.2m
- | Roller door 2.9m (w) x 2.7m (h)
- | 1 onsite parking spot
- | Would suit a wide range of businesses
- | Warehouse | Bulky goods| Vehicle repair
- | Boat building | Manufacturing | Showroom
- | Strong brick structure
- | Plenty of natural light
- | Open floor plan NO Columns
- | Wide open space for work and storage
- | Internal private bath

164sqm

James Lamplough 0477 772 435

Mark Novak 0421 111 111 novak@mail.inspectrealestate.com.au novak@mail.inspectrealestate.com.au