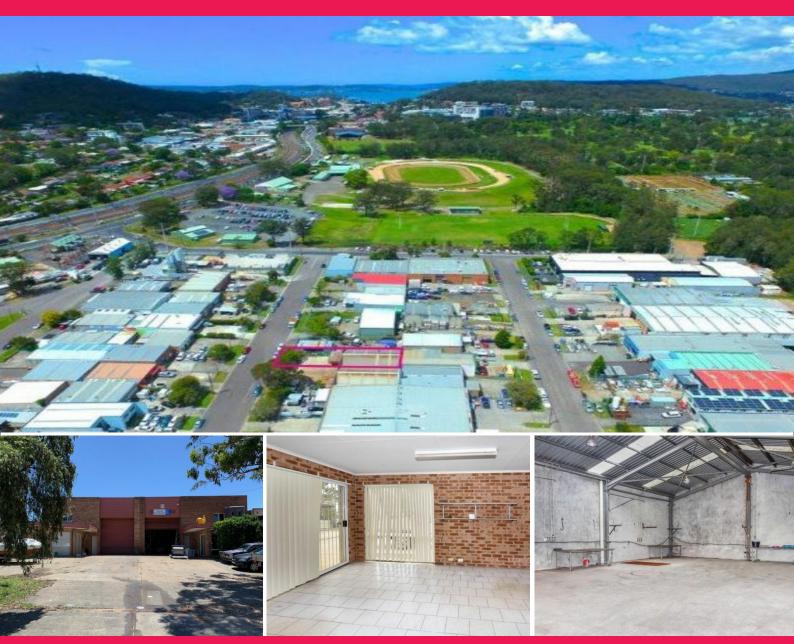

## LJ Hooker Commercial

17 Wollong Street, Gosford NSW 2250

## **OFFICE & WAREHOUSE - QUALITY & SPACE!!**

- -Combined Floor area of approx. 250 m2
- -3 Phase Power
- -Zoned IN 1 General Industrial
- -4 car spaces

15 Wollong Street is located in the North Gosford Industrial Estate that is positioned with close proximity to Gosford CBD and easy access into the M1 Motorway.

A full brick and concrete panel construction industrial unit at a bargain price.

INSPECT AND SECURE YOUR

Industrial FOR LEASE

250sqm

**Anthony Scarcella** 

Mark Smith

+61 422 375 522

0412 787 205