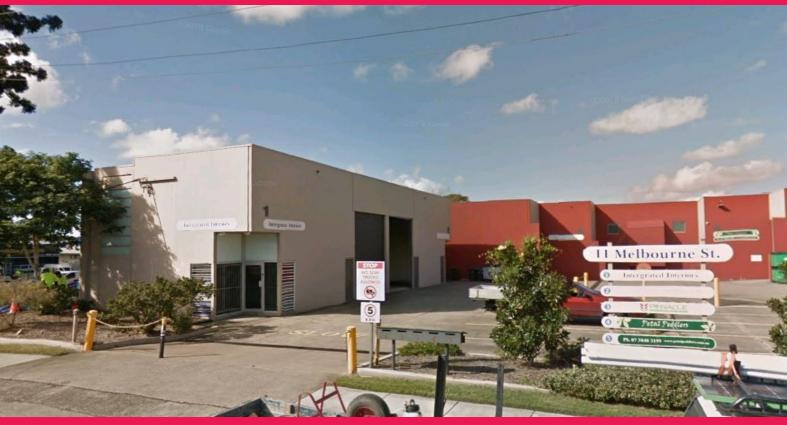

## Raine&Horne. Commercial

1 & 2/11 Melbourne Street, Rocklea QLD 4106

## **Small Tidy Warehouse in Great Location**

- \* 200sqm of modern tilt panel warehouse
- \* Solid tilt slab construction
- \* Access to warehouse via 2 large electric roller doors
- \* Superb truck turning facilities
- \* Good 6 metre internal height
- \* Close to Sherwood and Fairfield Roads
- \* Small Air-conditioned office
- \* Newly painted
- \* Minutes to Rocklea Markets
- \* Looking for a clean long term tenant