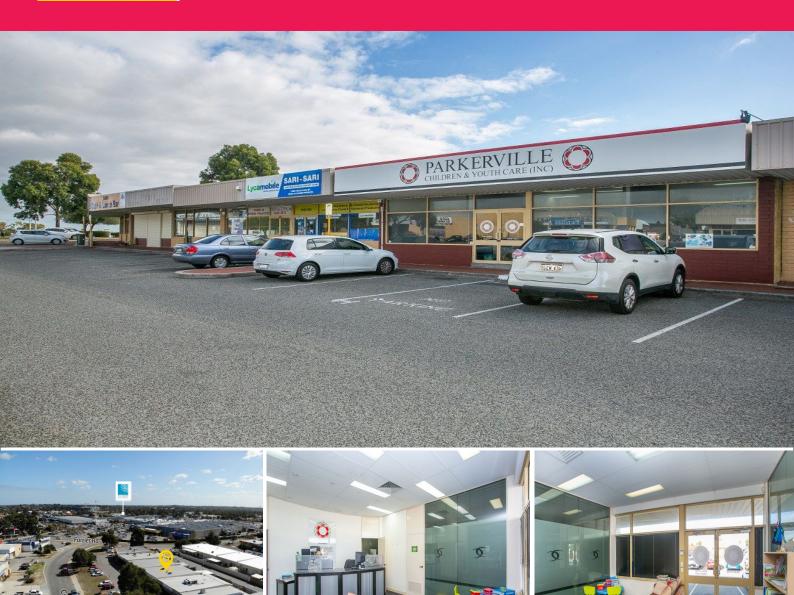

## 8 Cobbler Place, Mirrabooka WA 6061

## LONG STANDING LEASED INVESTMENT

Raine & Horne Commercial are pleased to present 8 Cobbler Place, Mirrabooka to the market for sale.

A green title site positioned in the heart of Mirabooka Town Centre securely leased to long standing tenant Parkerville Children & Youth Care Inc.

Property Features: • Total Building Area: 226\* sqm • Land Area: 311\* sqm • Green title site • Vacant Possession available from 10th January 2020 • Prime future development site • Part of rapidly Offices FOR SALE