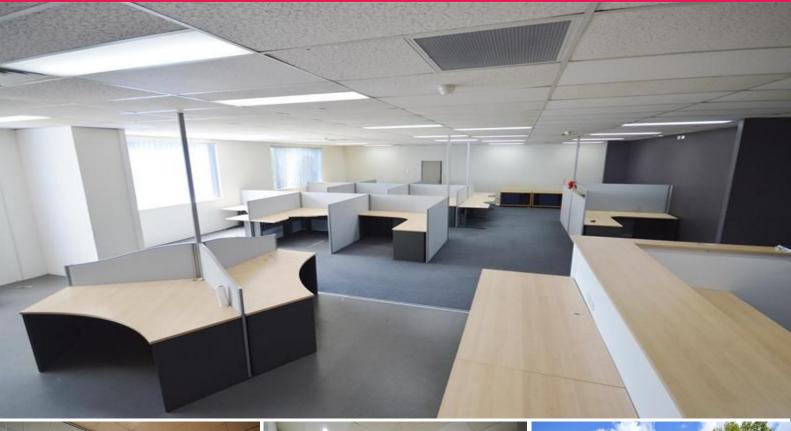

## Office With Two (2) Months Rent Free

This well appointed office sits alongside Kotara Home Retail Centre and is equipped to house up to (35) employees.

- (2) months rent free offered on a minimum (2) year lease
- Modern fitout with (31) work stations can be removed if not required
- (3) separate offices
- Ducted air conditioning & data cabled
- (6) car parks included

Quality suburban office without CBD parking hassles.

Offices FOR LEASE \$75,000pa + GST (Gross) 350sqm