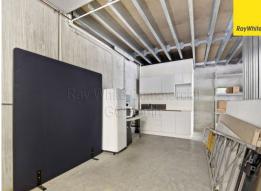

## 320sqm Warehouse Office in Currumbin Waters

270sqm warehouse fitted out as quality office with a 50sqm extension fitted out for a trendy boardroom, seating area and two additional executive offices with skylights.

Located in a modern tilt panel complex just off Currumbin Creek Road, this commercial property is positioned close to the M1 Motorway, 95km North to Brisbane and 95km South to Ballina.

- 170sqm\* ground floor area
- 100sqm\* office mezzanine
- 50sqm\* office extension
- Air conditioned
- Plenty of parking in the complex
- North corner position