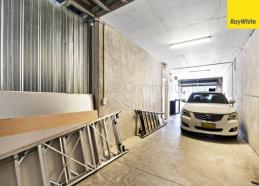

## 320sqm Warehouse Office in Currumbin Waters

270sqm warehouse fitted out as quality office with a 50sqm extension fitted out for a trendy boardroom, seating area and two additional executive offices with skylights.

Located in a modern tilt panel complex just off Currumbin Creek Road, this commercial property is positioned close to the M1 Motorway, 95km North to Brisbane and 95km South to Ballina.

- 170sqm\* ground floor area
- 100sqm\* office mezzanine
- 50sqm\* office extension
- Air conditioned
- Plenty of parking in the complex
- North corner position