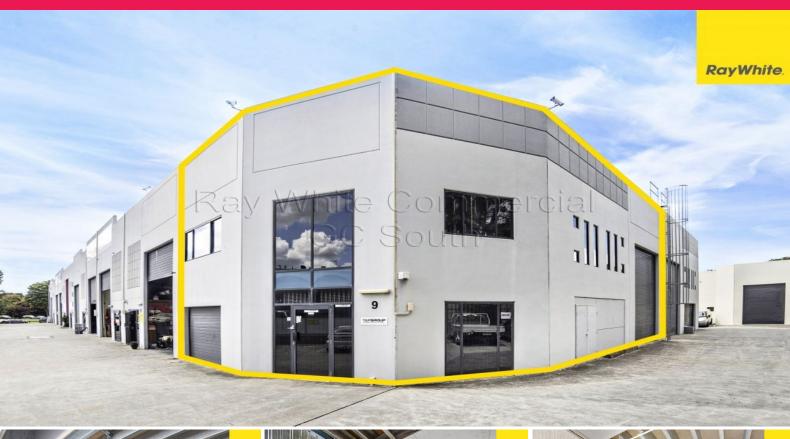

## 320sqm Warehouse Office in Currumbin Waters

270sqm warehouse fitted out as quality office with a 50sqm extension fitted out for a trendy boardroom, seating area and two additional executive offices with skylights.

Located in a modern tilt panel complex just off Currumbin Creek Road, this commercial property is positioned close to the M1 Motorway, 95km North to Brisbane and 95km South to Ballina.

- 170sqm\* ground floor area
- 100sqm\* office mezzanine
- 50sqm\* office extension
- Air conditioned
- Plenty of parking in the complex
- North corner position