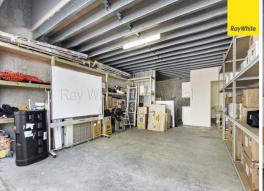

## 320sqm Warehouse Office in Currumbin Waters

270sqm warehouse fitted out as quality office with a 50sqm extension fitted out for a trendy boardroom, seating area and two additional executive offices with skylights.

Located in a modern tilt panel complex just off Currumbin Creek Road, this commercial property is positioned close to the M1 Motorway, 95km North to Brisbane and 95km South to Ballina.

- 170sqm\* ground floor area
- 100sqm\* office mezzanine
- 50sqm\* office extension
- Air conditioned
- Plenty of parking in the complex
- North corner position