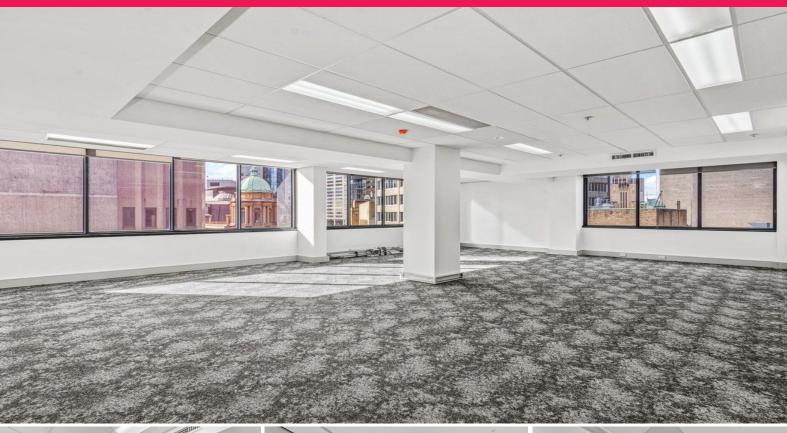

### 16/109 Pitt Street, Sydney

109 Pitt Street is located between Martin Place and Hunter Street in the city's financial precinct above Hunter Connection and close walking distance to Martin Place and Wynyard stations. The owners will consider tailoring partitioned premises to suit.

- Recently refurbished 114sqm^ office asking \$600psmpa gross
- Corner suite with natural light on 2 sides
- On floor amenities including walk-in tea room
- Rent \$1 per month\* (conditions apply) for the first 6 months

approximate^

Offices FOR LEASE

114sqm