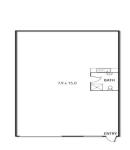

• Building area | 118m2 approximately

• Kitchenette & toilet amenities • 2 onsite car spaces

• Potential to construct office & mezzanine (STCA)

Industrial FOR LEASE

118sqm