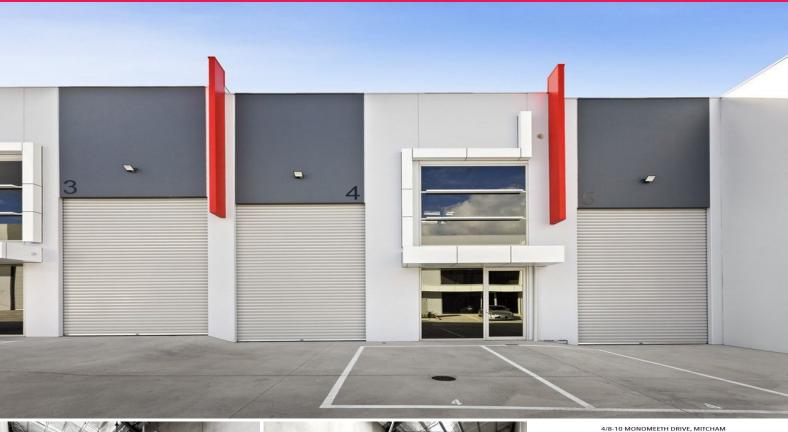

## **Brand New Mitcham Industrial**

This recently constructed warehouse offers a rare chance to be the first to secure a lease in an exemplary, professional complex located close to all major arterial roads including Maroondah Highway and Eastlink. The property is top positioned in the complex for truck access and offers excellent height clearance and superb natural light making this an opportunity you cannot afford to miss.

• Building area | 118m2 approximately

• Kitchenette & toilet amenities • 2 onsite car spaces

• Potential to construct office & mezzanine (STCA)

Industrial FOR LEASE

118sqm