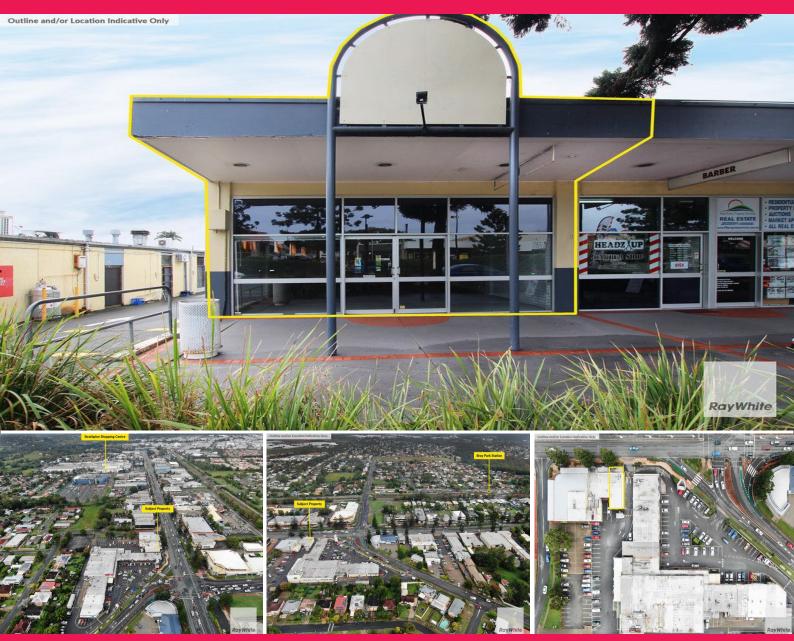

## Prime Retail/Office Opportunity Fronting Gympie Road

Ray White Commercial Northern Corridor Group are pleased to offer to the market for lease Unit 20 at 451 Gympie Rd, Strathpine.

This main road fronting office has great exposure to Gympie Road and fantastic parking at the rear and adjourning Strathpine Plaza. This property is rarely available & has been occupied for a long period by one tenant, so serious parties should look to move quickly.

The site offers:

• 134 m2 Gympie Road Tenancy• Attractive gross rents and commercial terms on offer;• Exposure to over 30,000 cars per day;

For further information

Retail FOR LEASE

134sqm