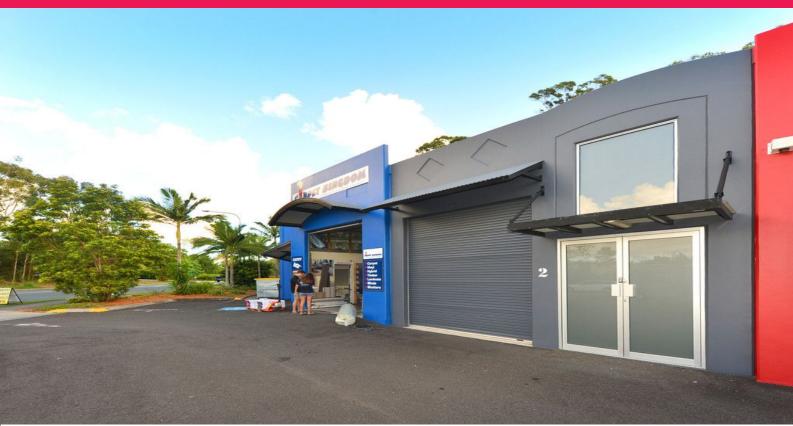

### Clean And Well Presented Industrial Showroom

- + 68sq m warehouse / showroom plus additional 30sq m mezzanine area (sizes approx)
- + Air conditioned mezzanine office
- + Kitchenette and toilet facilities
- + High clearance roller door
- + Very secure tilt slab construction
- + Vinyl timber look flooring in warehouse with carpeted mezzanine office
- + Excellent street ex

Industrial FOR SALE

98sqm