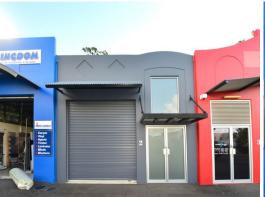

### Clean And Well Presented Industrial Showroom

- + 68sq m warehouse / showroom plus additional 30sq m mezzanine area (sizes approx)
- + Air conditioned mezzanine office
- + Kitchenette and toilet facilities
- + High clearance roller door
- + Very secure tilt slab construction
- + Vinyl timber look flooring in warehouse with carpeted mezzanine office
- + Excellent street ex

Industrial FOR SALE

98sqm