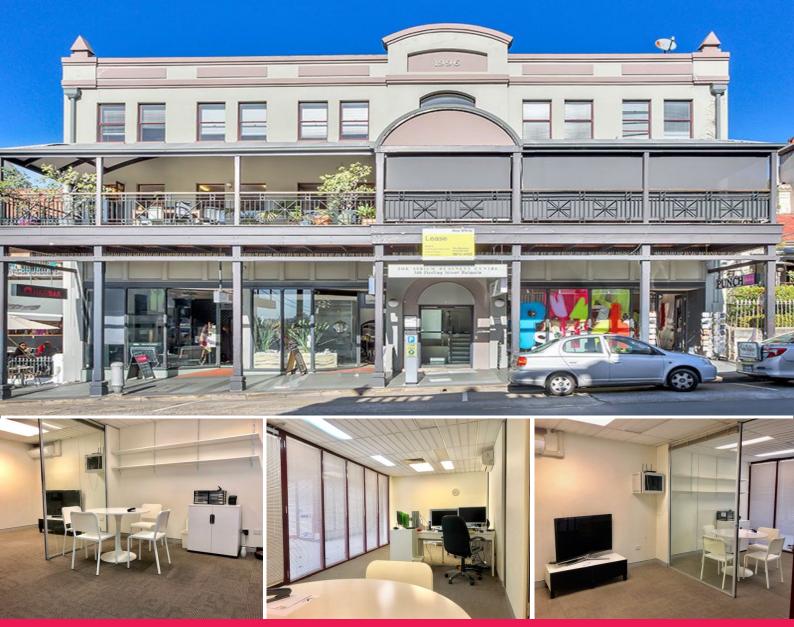

### 13/340 Darling Street, Balmain NSW 2041

## **Top Floor Commercial Office**

Centrally located commercial office suite in The Atrium Business Centre on Darling Street, Balmain.

Property features include:

- Bright, open plan office
- Approx. 55sqm
- Split system air conditioning
- Kitchenette
- Basement security car park
- Well maintained building with common area putting green
- Surrounded by Darling Street's specialty boutiques, restaurants and cafes  $\ensuremath{\mathsf{etc}}$

Offering the advantages

Offices

FOR LEASE

CONTACT: TIM MORRISON

55sqm