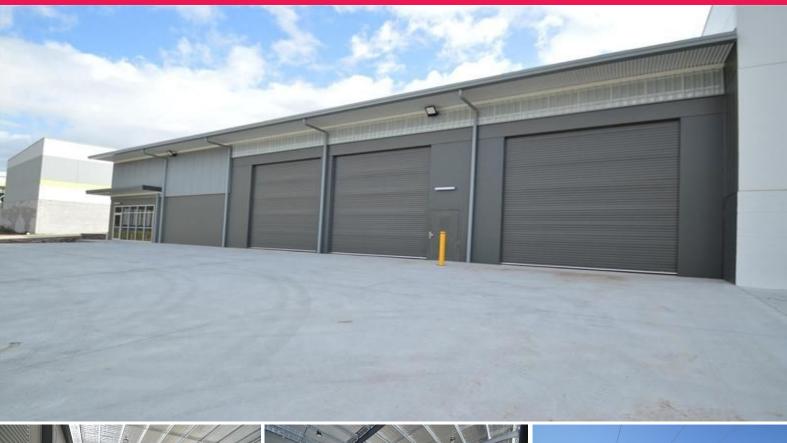

## Do You Need Hardstand?

New industrial workshop with approximately 8,000m2 of all weather hardstand, located in the North Precinct of the Freeway Business Park.

The property features:

- Concrete panel construction
- Mezzanine level for construction of office or storage
- (3) automated roller doors
- 413m2 (approx) of floor area plus hardstand yard of 8,000m2 (approx)