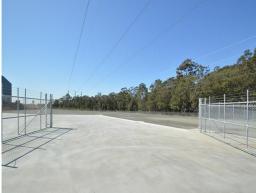

## Do You Need Hardstand?

New industrial workshop with approximately 8,000m2 of all weather hardstand, located in the North Precinct of the Freeway Business Park.

The property features:

- Concrete panel construction
- Mezzanine level for construction of office or storage
- (3) automated roller doors
- 413m2 (approx) of floor area plus hardstand yard of 8,000m2 (approx)