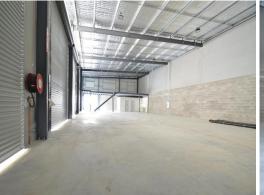

## Do You Need Hardstand?

New industrial workshop with approximately 8,000m2 of all weather hardstand, located in the North Precinct of the Freeway Business Park.

The property features:

- Concrete panel construction
- Mezzanine level for construction of office or storage
- (3) automated roller doors
- 413m2 (approx) of floor area plus hardstand yard of 8,000m2 (approx)