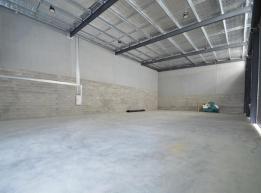

## Do You Need Hardstand?

New industrial workshop with approximately 8,000m2 of all weather hardstand, located in the North Precinct of the Freeway Business Park.

The property features:

- Concrete panel construction
- Mezzanine level for construction of office or storage
- (3) automated roller doors
- 413m2 (approx) of floor area plus hardstand yard of 8,000m2 (approx)