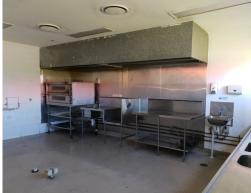

### Partial Kitchen Fit Out Included - This Won't Last

- \* 68m2\* Food outlet surrounded by national tenants
- \* Located on extremely busy intersection with great signage opportunities
- \* Outdoor alfresco
- \* Gross rent pay no outgoings
- \* Ample parking
- \* Huge catchment of residential living