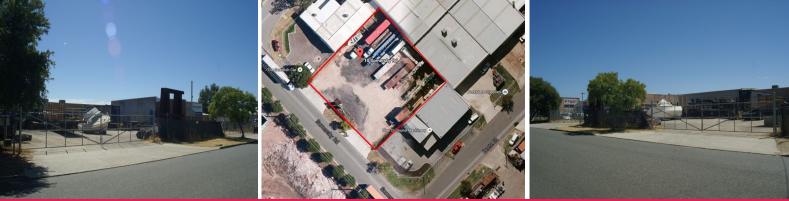

## 10-12 Somersby Road, Welshpool WA 6106

## Hardstand in the Heart of Welshpool

This property is well located just 950sqm\* to Orrong Road, 1.8km to Leach Highway, 3.1km to Tonkin Highway, 4.3km to Roe Highway and approximately 6kms to Perth Airport via direct access from Kewdale Road through Horrie Miller Drive.

Key features include:

- Fully fenced & secure 1,548sqm\* site
- Electricity onsite
- Water onsite
- Great location
- Available now

Ray white commercial (W

Land FOR LEASE