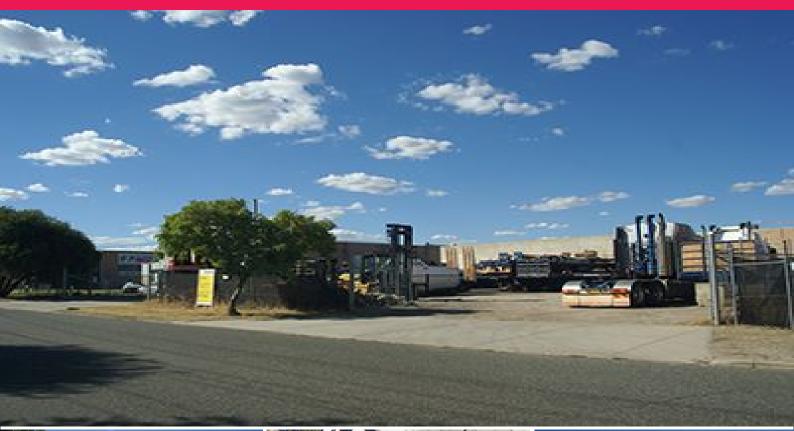

## 10-12 Somersby Road, Welshpool WA 6106

## Hardstand in the Heart of Welshpool

This property is well located just 950sqm\* to Orrong Road, 1.8km to Leach Highway, 3.1km to Tonkin Highway, 4.3km to Roe Highway and approximately 6kms to Perth Airport via direct access from Kewdale Road through Horrie Miller Drive.

Key features include:

- Fully fenced & secure 1,548sqm\* site
- Electricity onsite
- Water onsite
- Great location
- Available now

Ray white commercial (W

Land FOR LEASE