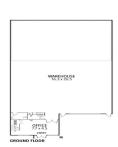

• Building area | 540m2 approximately • Warehouse | 490m2 approximately • Office | 50m2 approximately

• Mezzanine area | 185m2 approximately

• Zoning | Industrial 3 • 3 phase power

Industrial FOR SALE

540sqm