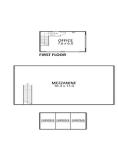

High clearance roller shutter door with added flexibility of approximately 185m2 of Mezzanine. High quality fit out, pallet racking and features throughout which can remain at the property for your use by negotiation.

• Building area | 540m2 approximately • Warehouse | 490m2 approximately • Office | 50m2 approximately

• Mezzanine area | 185m2 approximately

• Zoning | Industrial 3 • 3 phase power

Industrial FOR SALE

540sqm