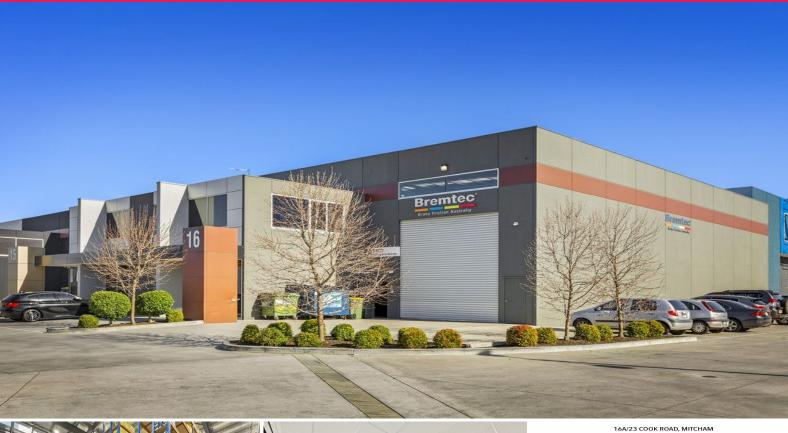

## **Near New Modern High Clearance Office/Warehouse**

Supremely presented modern warehouse offering easy access to major arterial hubs, this is your chance to secure space in one of the Eastern corridor's most sought after pockets.

• Building area | 540m2 approximately • Warehouse | 490m2 approximately • Office | 50m2 approximately

• Mezzanine area | 185m2 approximately

• Zoning | Industrial 3 • 3 phase power

Industrial FOR SALE

540sqm