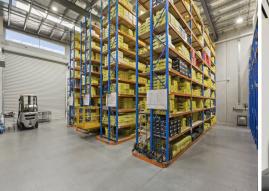

High clearance roller shutter door with added flexibility of approximately 185m2 of Mezzanine. High quality fit out, pallet racking and features throughout which can remain at the property for your use by negotiation.

• Building area | 540m2 approximately • Warehouse | 490m2 approximately • Office | 50m2 approximately

• Mezzanine area | 185m2 approximately

• Zoning | Industrial 3 • 3 phase power

Industrial FOR SALE

540sqm