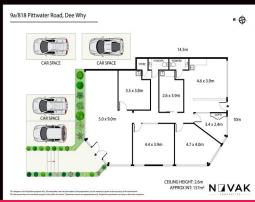

## LEASED BY ARMMANO LAZIC 0451 677 321 & MICHAEL BURGIO 0430 344 700

PREMIUM OFFICE/MEDICAL SUITE IN GREAT COMPLEX

- | 157m2 premium office space
- | Perfect for Medical | Professional | Consulting
- | Spacious light filled reception area
- | Existing fit out includes 5 consulting rooms
- | Ready to move in immediately
- | Lots of natural light throughout
- | Modern staff room with kitchenette
- | Male & female bathroom facilities
- | Plenty of storage
- | 4 dedicated car space

Healthcare

FOR LEASE

157sqm