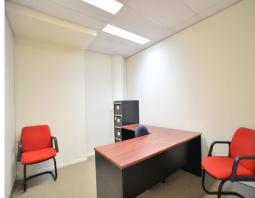

## FIRST FLOOR OFFICE SUITE IN SPRINGWOOD TOWER

- Total area 124 sqm\*
- Generous entry reception area
- 2 large offices
- Considerable boardroom and open plan area
- Internal kitchen and staff lunch area facilities
- Ducted air conditioning throughout
- Access to the hotel's amenities including BBQ area and sauna
- 3 dedicated basement car parks and ample parking for visitors
- Direct access to the Hotel's restaurants and cafes
- Walking distance to large shopping precinct and public transport hub
- Great proximity to Pacific Highway on/off ramps and major connecting roads