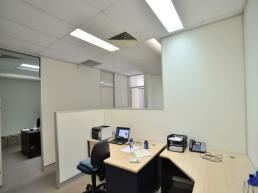

## FIRST FLOOR OFFICE SUITE IN SPRINGWOOD TOWER

- Total area 124 sqm\*
- Generous entry reception area
- 2 large offices
- Considerable boardroom and open plan area
- Internal kitchen and staff lunch area facilities
- Ducted air conditioning throughout
- Access to the hotel's amenities including BBQ area and sauna
- 3 dedicated basement car parks and ample parking for visitors
- Direct access to the Hotel's restaurants and cafes
- Walking distance to large shopping precinct and public transport hub
- Great proximity to Pacific Highway on/off ramps and major connecting roads