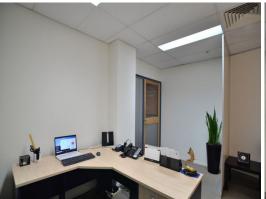

## FIRST FLOOR OFFICE SUITE IN SPRINGWOOD TOWER

- Total area 124 sqm\*
- Generous entry reception area
- 2 large offices
- Considerable boardroom and open plan area
- Internal kitchen and staff lunch area facilities
- Ducted air conditioning throughout
- Access to the hotel's amenities including BBQ area and sauna
- 3 dedicated basement car parks and ample parking for visitors
- Direct access to the Hotel's restaurants and cafes
- Walking distance to large shopping precinct and public transport hub
- Great proximity to Pacific Highway on/off ramps and major connecting roads