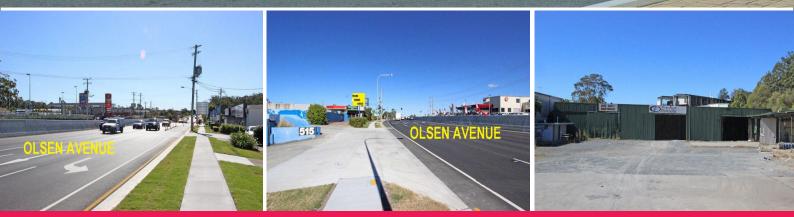

## LARGE DEVELOPMENT SITE ON MAIN ARTERIAL ROAD

The potential here is endless! The massive 5,542sqm allotment currently consists of predominantly a hard stand with a site office at the entrance and storage sheds at the rear. Located right on busy Olsen Avenue, this site has over 40,000 vehicles passing daily. Such a position could easily be used as-is or developed down the line.

• Large 5,542sqm allotment

• Zoned "Low Impact Industry"

• Currently large hardstand with site office and storage sheds

• Over 40,000 vehicles pass daily

• Use as-is or redevelop STCA

Disclaimer: We have in preparing this information used our best endeavours to ensure that the information contained herein is true and accurate, but accept no responsibility and disclaim all liability in Industrial FOR SALE \$4,000,000+GST(if applicable) 25sqm