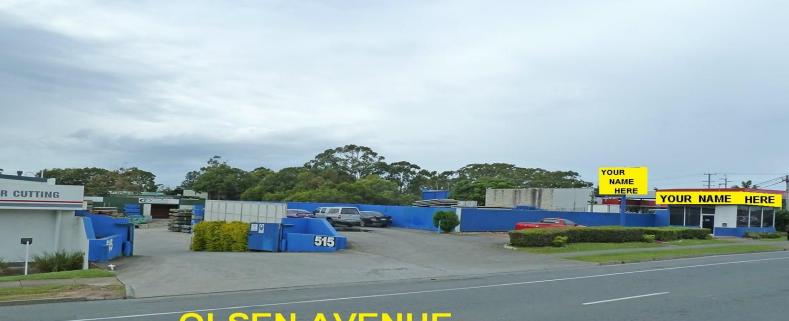

## LARGE DEVELOPMENT SITE ON MAIN ARTERIAL ROAD

The potential here is endless! The massive 5,542sqm allotment currently consists of predominantly a hard stand with a site office at the entrance and storage sheds at the rear. Located right on busy Olsen Avenue, this site has over 40,000 vehicles passing daily. Such a position could easily be used as-is or developed down the line.

• Large 5,542sqm allotment

• Zoned "Low Impact Industry"

• Currently large hardstand with site office and storage sheds

• Over 40,000 vehicles pass daily

• Use as-is or redevelop STCA

Disclaimer: We have in preparing this information used our best endeavours to ensure that the information contained herein is true and accurate, but accept no responsibility and disclaim all liability in Industrial FOR SALE \$4,000,000+GST(if applicable) 25sqm