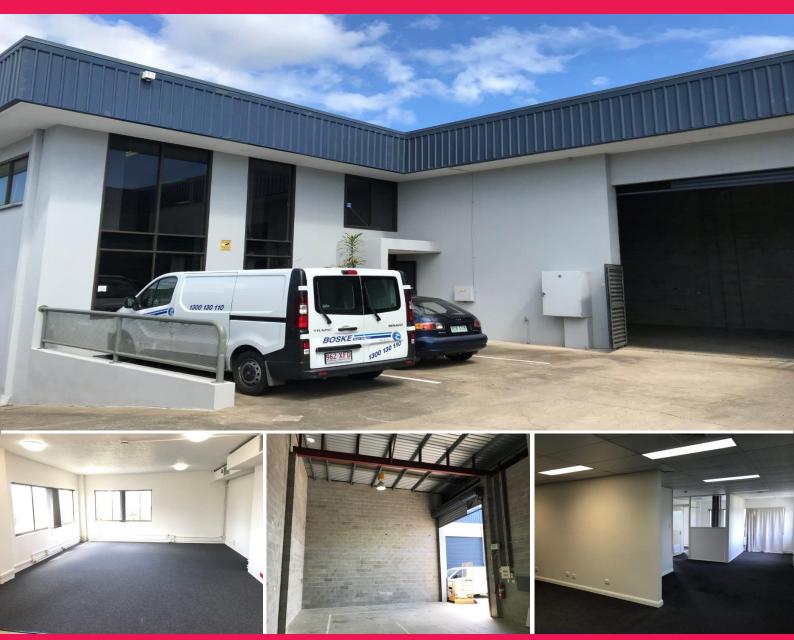

## 1/25 Randall Street, Slacks Creek QLD 4127

## **Slacks Creek Office with Warehouse**

- \* 367sqm office/warehouse in the heart of Slacks Creek
- \* Includes 240sqm of office space over 2 levels
- \* Includes 127sqm of warehouse
- \* Offices areas are air-conditioned
- \* Warehouse is accessed via high clearance roller door
- \* Complex is fenced and gated
- \* 3 phase power to warehouse
- \* Alarm system
- \* 6 allocated car spaces
- \* Male/female amenities plus shower
- \* Well Located just minutes to the M1

Contact Raine & Horne C

Industrial FOR LEASE \$50,000 p/a Net 367sqm