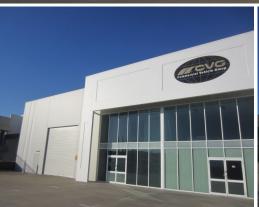

### Office Warehouse Facility 1,140sqm

Ray White Commercial (WA) & Savills-Perth are pleased to present Unit 1 13 Ernest Clark Road Canning Vale WA for Lease.

The property is situated in the prestigious Swan Industrial Estate, Canning Vale, and is surrounded by quality modern buildings. 13 Ernest Clark Road is located just off Baile Road and provides easy links to the major arterial roads of Roe Highway and Kwinana Freeway and Fremantle Port.

Key features include: • Office: 234sqm • Warehouse: 906sqm • Total area: 1,140sqm

Office fitout completed to a corporate standard and ready to move straight in. Fully partitioned on both the grou

Industrial FOR LEASE