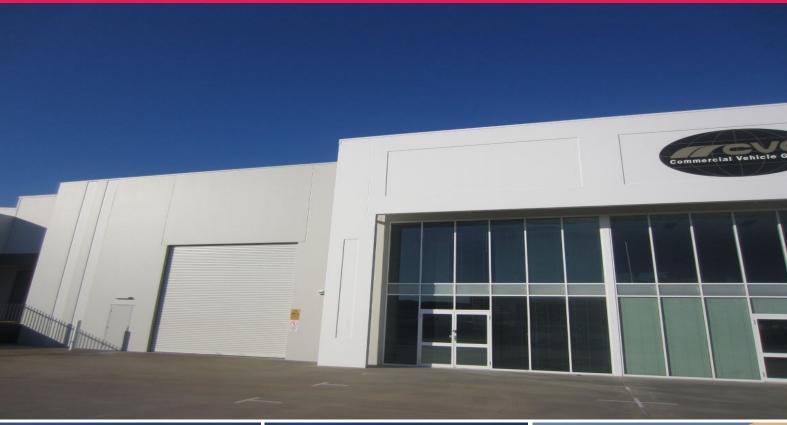

### Office Warehouse Facility 1,140sqm

Ray White Commercial (WA) & Savills-Perth are pleased to present Unit 1 13 Ernest Clark Road Canning Vale WA for Lease.

The property is situated in the prestigious Swan Industrial Estate, Canning Vale, and is surrounded by quality modern buildings. 13 Ernest Clark Road is located just off Baile Road and provides easy links to the major arterial roads of Roe Highway and Kwinana Freeway and Fremantle Port.

Key features include: • Office: 234sqm • Warehouse: 906sqm • Total area: 1,140sqm

Office fitout completed to a corporate standard and ready to move straight in. Fully partitioned on both the grou

Industrial FOR LEASE