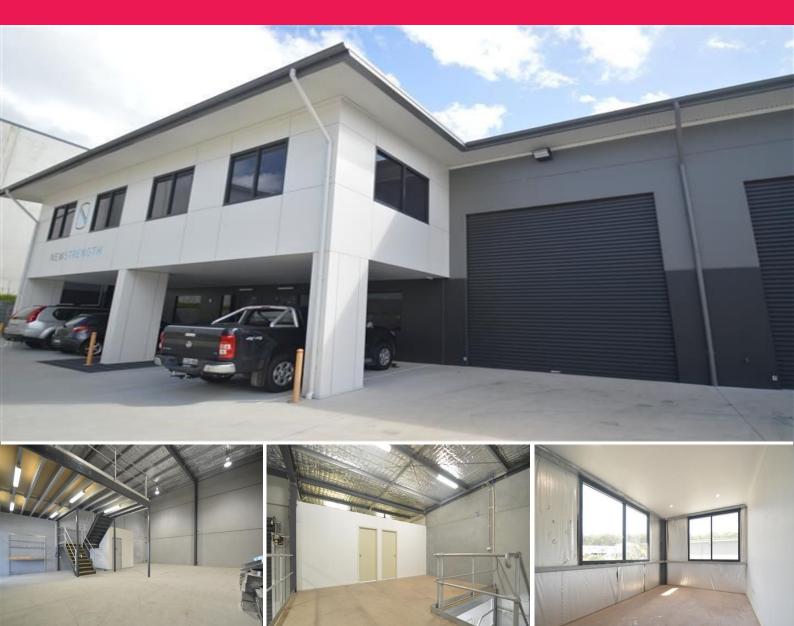

## (unit 2)/11 Templar Place, Bennetts Green NSW 2290

## **Neat Industrial Unit**

Building Area: 238m2 (Approx)

Industrial unit situated in a complex of four modern units. Conveniently located to the Pacific Highway and main arterial links to service the Lake, Newcastle and the Upper Hunter. Features include:

- \* Automatic 4.8m x 4.2m roller door
- \* Glazed shop front entrance
- \* Two offices
- \* Mezzanine storage & offices of 59m2(approx)
- \* Warehouse of 170m2 (approx)
- \* Allocated car parking

The Bennetts Green indu