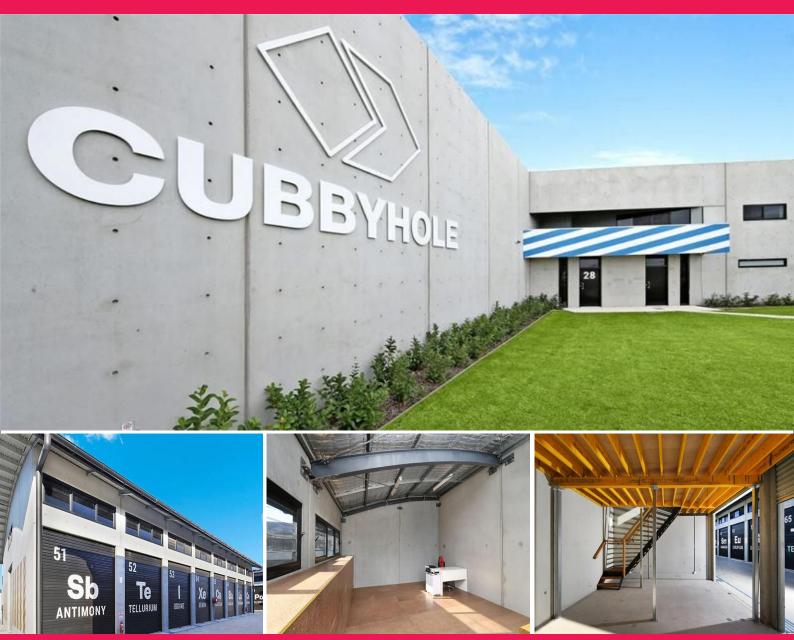

## **Cubbyhole in Boutique Development**

Building Area: 74m2 (approx)

Cubbyhole is a boutique development located at the back of Cardiff Industrial Estate off Munibung Road and is part of the Bunderra Estate.

- \* Huge floor space 73.5m inclusive of mezzanine level
- \* Access is via two roller doors uniquely identified by a hand painted element of the periodic table
- \* Walls are concrete featuring bullet hole detailing
- \* The two units are 7.7m deep x 3.4m wide and around 6.5m high each
- \* Council approved mezzanine already erected
- \* Opening grey tinted glass louvre windows
- \* 7m wide concrete internal driveways
- \* Amenities including m